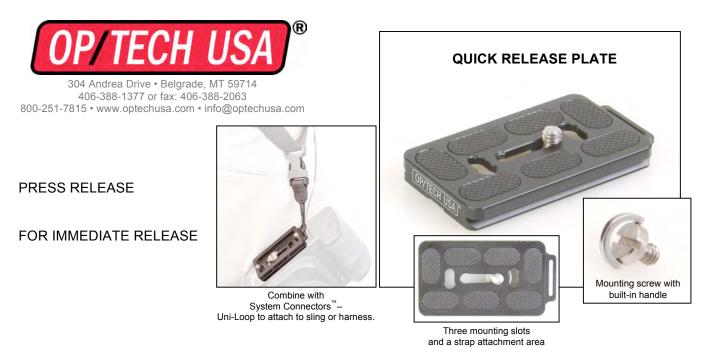

The **QUICK RELEASE PLATE** is made of high-grade aluminum. The top surface features rubberized gripping pads to keep your camera from slipping. The mounting screw has its own built-in folding handle so no tools are needed to apply it to your gear. You can quickly secure the plate and fold down the handle so that it's out of way. The plate can be mounted using any of the three provided slots so you're sure to find one to fit your camera and desired mounting position.

Attaching the System Connectors<sup>™</sup>–Uni-Loop is as easy as one, two, three. When not attached to a sling or harness, it hangs out of the way…even when the **QUICK RELEASE PLATE** is mounted to a tripod.