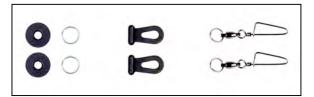

## SYSTEM CONNECTORS<sup>™</sup>– TINY-MIGHTY SWIVEL

slot- style

slot- style strap connection

strap connection

OP/TECH USA'S **SYSTEM CONNECTORS<sup>™</sup>−TINY-MIGHTY SWIVEL** An innovative solution for attaching your camera with a secure swivel attachment!

The **SYSTEM CONNECTORS–TINY-MIGHTY SWIVEL**<sup>™</sup> is a kit that offers quick connection options for lug-style or slot-style strap mounts. For slot-style mounts, there's a pair of our **ADAPT-ITS**<sup>™</sup> connectors which would be applied to the camera first before attaching the **TINY-MIGHTY SWIVEL**<sup>™</sup>. For lug-style, there's a pair of split rings along with leather washers to help protect the camera's finish that are applied first to the camera. The real advantage to these small connectors is the swivel system. It's tested to weights in excess of 100 pounds! These durable connectors are up to the challenge of carrying even the heaviest of cameras and lenses while their swivel action keeps straps from becoming twisted.