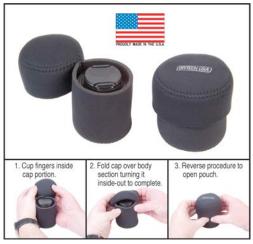

## New Sizes! Fold-Over Pouch<sup>™</sup>—For the ultimate in convenient storage!

**OP/TECH USA**'s exclusive **Fold-Over Pouch**<sup>™</sup> now comes in two new sizes to accommodate even more lenses and accessories. It offers a convenient and easy way to store and protect small to medium sized lenses, mounts, converters, adaptors and other miscellaneous items. The soft, durable neoprene construction protects delicate gear against dust, moisture and impact. The unique fold-over closure system has no abrasive hardware and remains attached to the main body at all times so there's no fear of losing it. Keeping gear protected and compact while also offering the versatility to be able to use it with any type of bag while in the field and on the go is a huge advantage of the **Fold-Over Pouch**<sup>™</sup>. The avid photographer who is traveling far distances or trekking for the afternoon is always looking for ways to keep down the bulk while maintaining good protection. The **Fold-Over Pouch**<sup>™</sup> is the perfect fit!

Proudly made in the USA, the **Fold-Over Pouch**<sup>™</sup> is available in several sizes to fit a wide variety of accessories. Choose the one that's best for you!

**Fold-Over Pouch**<sup>™</sup> **251** - 2.5" Ø x 1.5" l (6,4 Ø x 3,8 cm l)