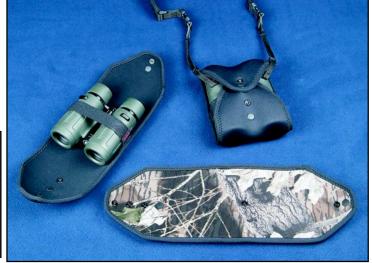

PRESS RELEASE FOR IMMEDIATE RELEASE

The Soft Pouch™ – Bino Wrap comes in two sizes to fit a wide variety of roof-style binoculars

## **SOFT POUCH**<sup>™</sup> **– BINO WRAP** – An easy-access solution for the outdoor enthusiast!

The **SOFT POUCH**<sup>™</sup> – **BINO WRAP**<sup>™</sup> from OP/TECH USA offers great protection for binoculars while in use or in storage. It is extremely handy for use in the field as there is no need to fumble with a separate case— simply unsnap the closure and refasten it above the binoculars. A heavy-duty elastic band secures the neoprene **SOFT POUCH**<sup>™</sup> – **BINO WRAP**<sup>™™</sup> to the binoculars. Its slim design allows it to be worn with a neck strap and can even be worn underneath a coat! The **SOFT POUCH**<sup>™</sup> – **BINO WRAP**<sup>™</sup> uses a combination of three separate snap configurations and the stretch of the neoprene to conform to the binoculars. It comes in two sizes to fit many different roof-style binoculars and is available in black or "nature". Enthusiasts can spend more time looking through the binoculars than fussing with the case. **SOFT POUCH**<sup>™</sup> – **BINO WRAP**<sup>™</sup> is only from OP/TECH USA!