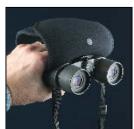

## **SOFT POUCH**<sup>™</sup> **– BINO WRAP** – An easy-access solution for the outdoor enthusiast!

The **SOFT POUCH**<sup>™</sup> – **BINO WRAP**<sup>™</sup> from OP/TECH USA offers great protection for binoculars while in use or in storage. It is extremely handy for use in the field as there is no need to fumble with a separate case— simply unsnap the closure and refasten it above the binoculars. A heavy-duty elastic band secures the neoprene **SOFT POUCH**<sup>™</sup> – **BINO WRAP**<sup>™™</sup> to the binoculars. Its slim design allows it to be worn with a neck strap and can even be worn underneath a coat! The **SOFT POUCH**<sup>™</sup> – **BINO WRAP**<sup>™</sup> uses a combination of three separate snap configurations and the stretch of the neoprene to conform to the binoculars. It comes in two sizes to fit many different roof-style binoculars and is available in black or "nature". Enthusiasts can spend more time looking through the binoculars than fussing with the case. **SOFT POUCH**<sup>™</sup> – **BINO WRAP**<sup>™</sup> is only from OP/TECH USA!